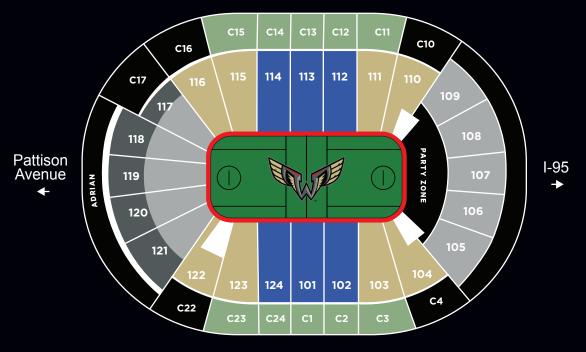

↑ 11th Street

✤ Broad Street

| RENEWED MEMBER PRICING   |                         |                         |                         | NON-RENEWED MEMBER PRICING |                         |                         |                         |
|--------------------------|-------------------------|-------------------------|-------------------------|----------------------------|-------------------------|-------------------------|-------------------------|
| PRICE LEVEL              | ROUND 1<br>(PER TICKET) | ROUND 2<br>(PER TICKET) | ROUND 3<br>(PER TICKET) | PRICE LEVEL                | ROUND 1<br>(PER TICKET) | ROUND 2<br>(PER TICKET) | ROUND 3<br>(PER TICKET) |
| Turf Row                 | \$60                    | \$60                    | \$90                    | Turf Row                   | \$75                    | \$90                    | \$120                   |
| Center 6                 | \$46                    | \$46                    | \$69                    | Center 6                   | \$57.60                 | \$69                    | \$92                    |
| Corners                  | \$35                    | \$35                    | \$52.50                 | Corners                    | \$43.75                 | \$52.50                 | \$70                    |
| <b>Ends Low</b> (2-15)   | \$28                    | \$28                    | \$42                    | <b>Ends Low</b> (2-15)     | \$35                    | \$42                    | \$56                    |
| <b>Ends High</b> (16-26) | \$18                    | \$18                    | \$27                    | Ends High (16-26)          | \$22.50                 | \$27                    | \$36                    |
| Club Seats               | \$60                    | \$60                    | \$90                    | Club Seats                 | \$75                    | \$90                    | \$120                   |