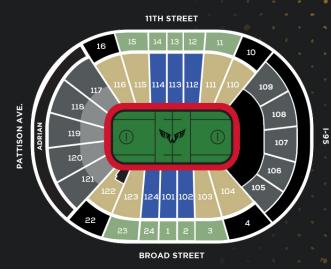

# **2023-24 PRICING**

| PRICE LEVEL       | FULL SEASON<br>(Per Game)* | MONTHLY<br>PAYMENTS <sup>^</sup> (12) |
|-------------------|----------------------------|---------------------------------------|
| Turf Row          | \$60                       | \$45.00                               |
| Center 6          | \$46                       | \$34.50                               |
| Corners           | \$35                       | \$26.25                               |
| Ends Low (2-15)   | \$28                       | \$21.00                               |
| Ends High (16-26) | \$18                       | \$13.50                               |
| Club Seats        | \$60                       | \$45.00                               |

\*Ticket membership includes all nine (9) Wings regular season home games. ^Monthly payments based on per seat cost enrolled in a 12-month payment plan.